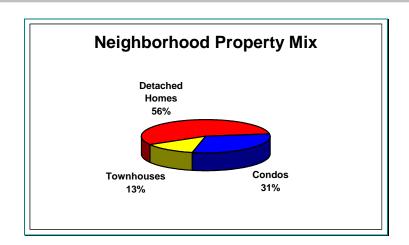

## **Neighborhood Statistics**

|        | Property<br>Class  | No. of<br>Homes | Avg. Year<br>Built | Avg.<br>Acres | Avg.<br>Sq. Ft. | Avg.<br>Bedrooms | Avg.<br>Baths |
|--------|--------------------|-----------------|--------------------|---------------|-----------------|------------------|---------------|
| $\Box$ | 0-\$99.9           | 0               | -                  | -             | -               | -                | -             |
| D      | \$100-\$149.9      | 20              | 1999               | 0.25          | 1456            | 3.2              | 2.6           |
| ΕŢ     | \$150-\$199.9      | 45              | 1999               | 0.25          | 1587            | 3.2              | 2.7           |
| >      | \$200-\$249.9      | 55              | 2000               | 0.25          | 2345            | 3.3              | 2.7           |
| C      | \$250-\$299.9      | 70              | 2000               | 0.27          | 2455            | 3.4              | 2.7           |
| I      | \$300-\$399.9      | 36              | 2000               | 0.31          | 2689            | 3.5              | 2.9           |
| D      | \$400+             | 26              | 2001               | 0.35          | 2870            | 3.7              | 3.2           |
|        | All Detached       | 252             | 2000               | 0.27          | 2273            | 3.4              | 2.8           |
|        | Condo              | 138             | 1999               | 0             | 1584            | 2.5              | 2.5           |
|        | Townhouse          | 60              | 2000               | 0.11          | 1772            | 2.9              | 2.7           |
|        | Neighborhood Total | 450             | 2000               | 0.24          | 1995            | 3.0              | 2.7           |